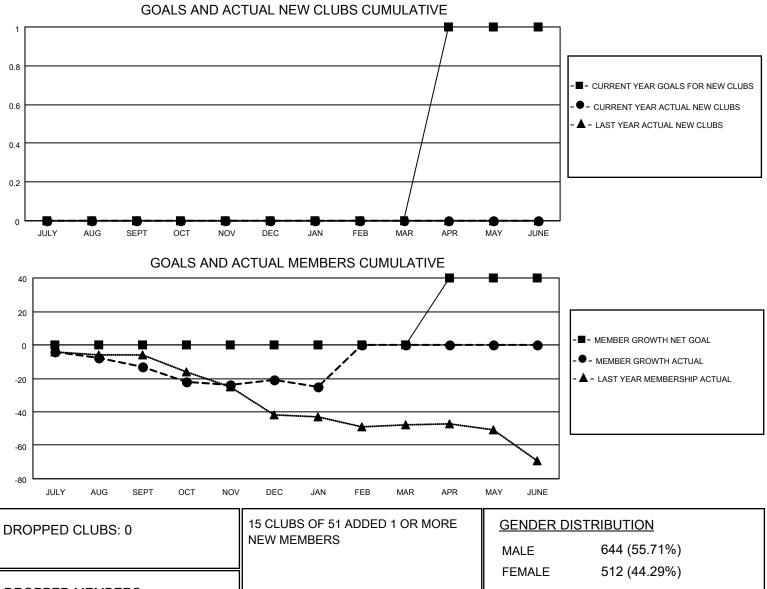

## LOCATION NEWFOUNDLAND-LABRADOR

District N 4

Results as of: 1/31/2021

| Clubs                 |               |           |               | Members               |                        |                         |                                                    |
|-----------------------|---------------|-----------|---------------|-----------------------|------------------------|-------------------------|----------------------------------------------------|
| RESULTS FOR 2020-2021 |               |           |               | RESULTS FOR 2020-2021 |                        |                         |                                                    |
| QUARTER               | NEW CLUB GOAL | NEW CLUBS | DROPPED CLUBS | QUARTER               | BER GROWTH NET<br>GOAL | MEMBER GROWTH<br>ACTUAL | DROPPED<br>MEMBERS ACTUAL<br>(including transfers) |
| JULY/AUG/SEPT         | 0             | 0         | 0             | JULY/AUG/SEPT         | 0                      | 9                       | 20                                                 |
| OCT/NOV/DEC           | 0             | 0         | 0             | OCT/NOV/DEC           | 0                      | 23                      | 30                                                 |
| JAN/FEB/MAR           | 0             | 0         | 0             | JAN/FEB/MAR           | 0                      | 6                       | 9                                                  |
| APR/MAY/JUNE          | 1             | 0         | 0             | APR/MAY/JUNE          | 40                     | 0                       | 0                                                  |

| DROPPED MEMBERS |    |                           | FEMALE 512 (44.29%)        |     |
|-----------------|----|---------------------------|----------------------------|-----|
| DECEASED        | 8  | CLICK HERE FOR CUMULATIVE | TOTAL FAMILY UNIT MEMBERS  | 293 |
| CLUB CANCELLED  | 0  | MEMBERSHIP DATA           |                            | 454 |
| OTHER           | 51 |                           | FAMILY MEMBERS PAYING HALF | 151 |
| TOTAL           | 59 |                           |                            |     |